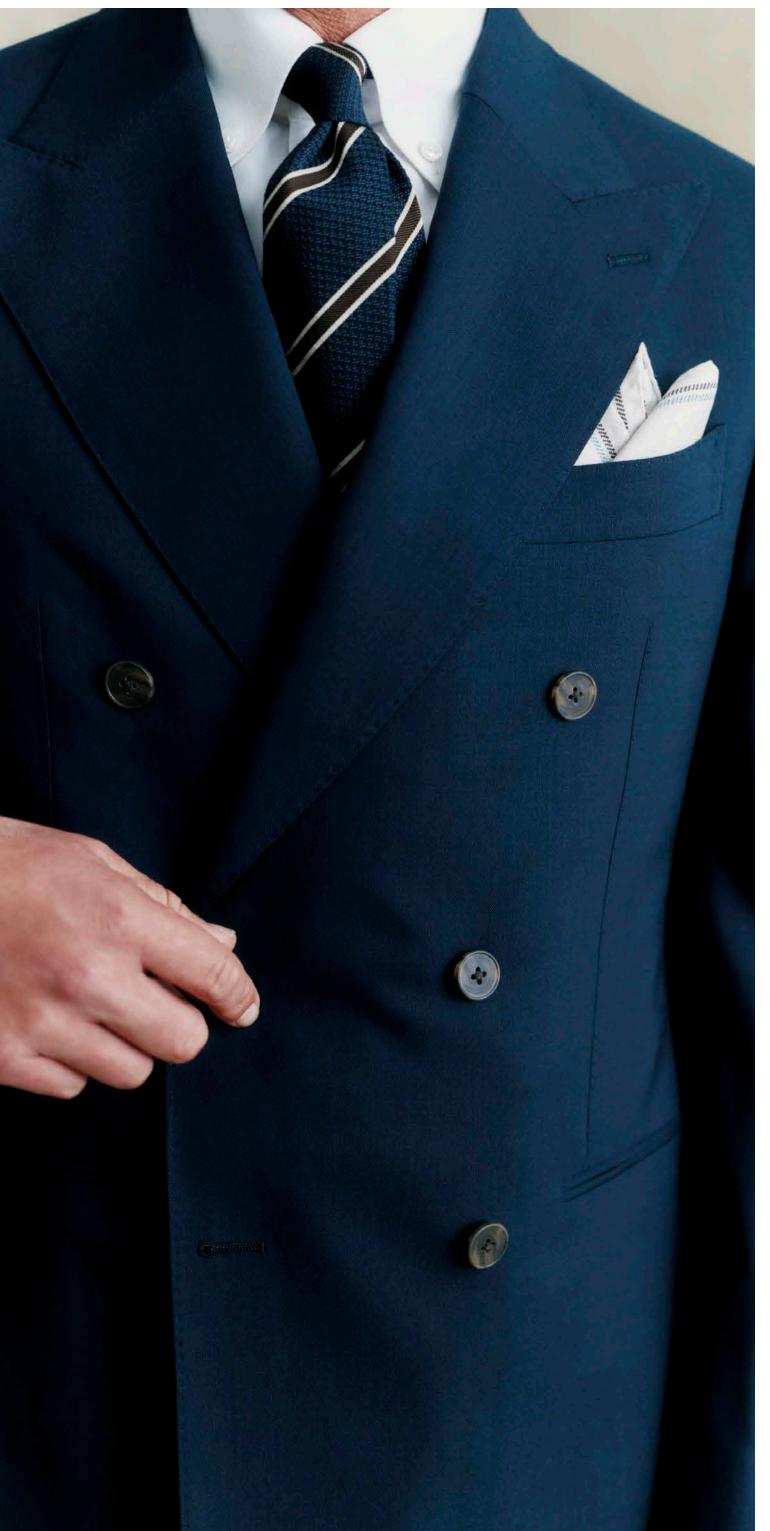

#### → 966956109:

Barberis Tailored Fit Navy DB Jacket

#### → 967002909:

Navy/Brown Stripe Tie

#### → 967001766:

Bottinelli Neutral Semi Plain Pocket Square